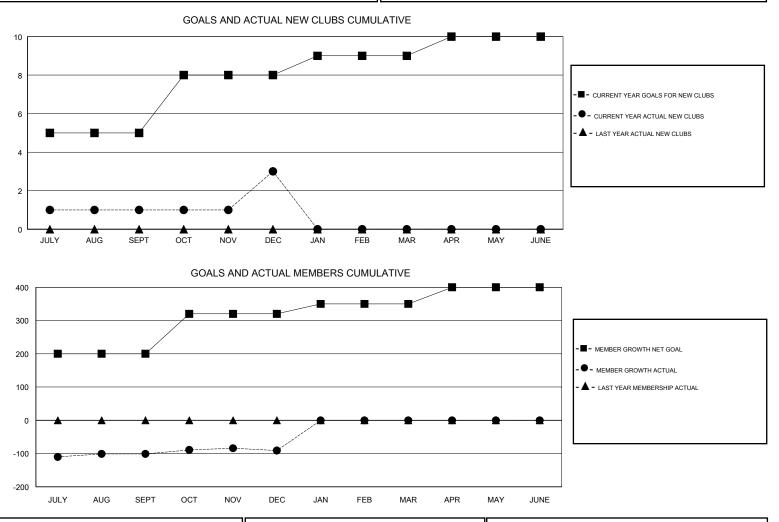

## JAYESH THAKKAR GMT:

| GMT: JAYESH THAKKAR |               |           | LOCATION INDIA |                       |                           |                         | GMT CA                                             |  |
|---------------------|---------------|-----------|----------------|-----------------------|---------------------------|-------------------------|----------------------------------------------------|--|
|                     | Club          | S         |                | Members               |                           |                         |                                                    |  |
|                     | RESULTS FOR   | 2017-2018 |                | RESULTS FOR 2017-2018 |                           |                         |                                                    |  |
| QUARTER             | NEW CLUB GOAL | NEW CLUBS | DROPPED CLUBS  | QUARTER               | MEMBER GROWTH NET<br>GOAL | MEMBER GROWTH<br>ACTUAL | DROPPED<br>MEMBERS ACTUAL<br>(including transfers) |  |
| JULY/AUG/SEPT       | 5             | 1         | 0              | JULY/AUG/SEPT         | 200                       | 53                      | 150                                                |  |
| OCT/NOV/DEC         | 3             | 2         | 1              | OCT/NOV/DEC           | 120                       | 77                      | 66                                                 |  |
| JAN/FEB/MAR         | 1             | 0         | 0              | JAN/FEB/MAR           | 30                        | 0                       | 0                                                  |  |
| APR/MAY/JUNE        | 1             | 0         | 0              | APR/MAY/JUNE          | 50                        | 0                       | 0                                                  |  |